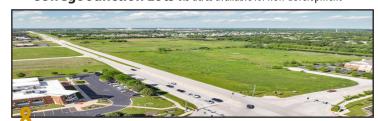

## **Opportunities**

- Orchard Grove
  - 45 acres
- Orchard Grove Outlot
- Redwood Outlot
- 5 acres
- Orchard Woods
  - 1.2 acres
- Orchard Way
  - 25 acres
- Xander Crossing 18 acres
- Oswego Junction Lots 6.5 acres
- Redwood Outlot II
- 3.2 acres
- Commercial vacancies available

Median household income: \$114,437

Daily traffic count:

Orchard Road: 15,000

Route 34: 16,400

Direct route from I-88

25,000 sqft available retail space

190 acres available for new development

Distance from I-88: 8 miles

Distance from I-55: 14 miles

Residents within 15 minute drivetime: 270,000 Daytime employees within 5 miles: 30,393

Orchard Grove 45 acres available for new development

Orchard Grove Outlot 4 acres available for new development

**Redwood Outlot** 5 acres available for new development

Orchard Way 25 acres available for new development

**Xander Crossing** 18 acres available for new development

Oswego Junction Lots 6.5 acres available for new development

**Redwood Outlot II** 3.2 acres available for new development