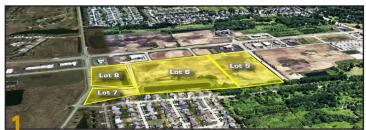

## **Opportunities**

- Orchard Grove
  - 45 acres
- Orchard Grove Outlot
- Redwood Outlot
- 5 acres
- Orchard Woods
  - 1.2 acres
- Orchard Way
  - 25 acres
- Xander Crossing 18 acres
- Oswego Junction Lots 6.5 acres
- Redwood Outlot II
- 3.2 acres
- Commercial vacancies available

**Redwood Outlot** 5 acres available for new development

Orchard Way 25 acres available for new development

**Xander Crossing** 18 acres available for new development

Oswego Junction Lots 6.5 acres available for new development