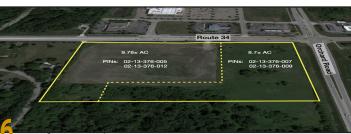

## **Opportunities**

- Orchard Grove
  - 45 acres
- Orchard Grove Outlot
- Redwood Outlot
- 5 acres
- Orchard Woods
  - 1.2 acres
- Orchard Way
  - 25 acres
- Xander Crossing 18 acres
- Oswego Junction Lots 6.5 acres
- Redwood Outlot II
- 3.2 acres
- Commercial vacancies available

**Redwood Outlot** 5 acres available for new development

Orchard Way 25 acres available for new development

**Xander Crossing** 18 acres available for new development

Oswego Junction Lots 6.5 acres available for new development