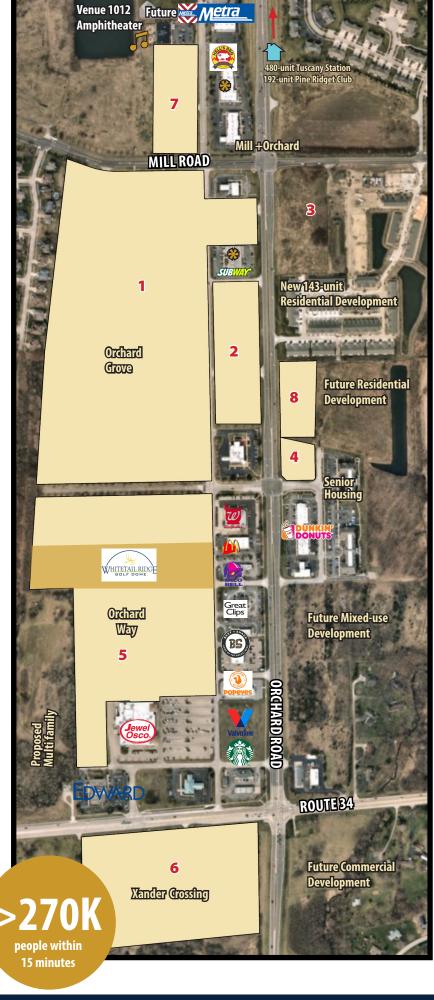

## Orchard Road Commerical Corridor

## **Opportunities**

- Orchard Grove
  - 45 acres
- Orchard Grove Outlot
- Redwood Outlot
- 5 acres
- Orchard Woods
  - 1.2 acres
- Orchard Way
  - 25 acres
- Xander Crossing 18 acres
- Oswego Junction Lots 6.5 acres
- Redwood Outlot II
- 3.2 acres
- Commercial vacancies available

Distance from I-55: 14 miles

Residents within 15 minute drivetime: 270,000 Daytime employees within 5 miles: 30,393

Orchard Grove 45 acres available for new development

Orchard Grove Outlot 4 acres available for new development

**Redwood Outlot** 5 acres available for new development

Orchard Way 25 acres available for new development

**Xander Crossing** 18 acres available for new development

Oswego Junction Lots 6.5 acres available for new development

**Redwood Outlot II** 3.2 acres available for new development