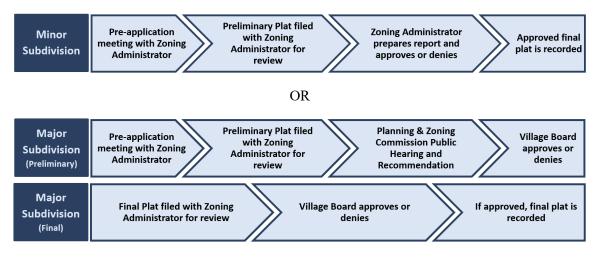

### **Overview of Process**

Staff will review the proposal to determine whether the requested action is a "Major" or "Minor" subdivision. Among other items, a subdivision including more than three lots, land dedication, or a variance request, will be considered a Major Subdivision.